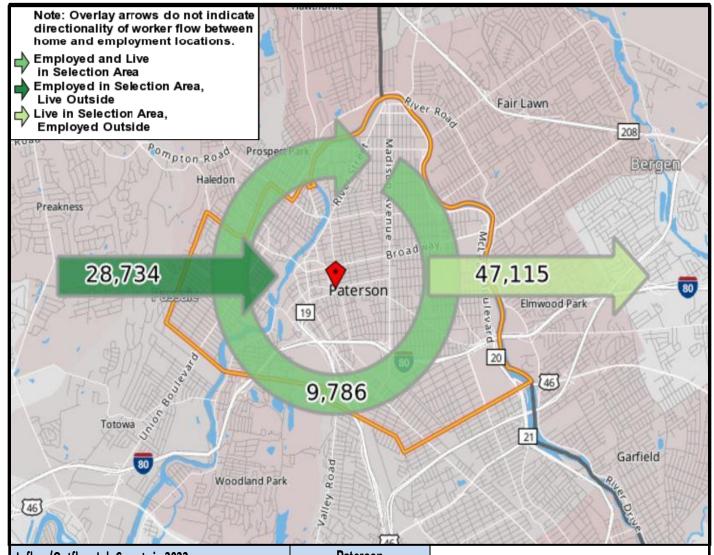

## Local Employment Dynamics *OnTheMap*Worker Inflow/Outflow Report City of Paterson

| Inflow/Outflow Job Counts in 2022                 | Paters  | Paterson |  |
|---------------------------------------------------|---------|----------|--|
| Primary Jobs                                      | Count   | Share    |  |
| Living in the Selection Area                      | 56,901  | 100.00%  |  |
| Living and Employed in the Selection Area         | 9,786   | 17.20%   |  |
| Living in the Selection Area but Employed Outside | 47,115  | 82.80%   |  |
| Employed in the Selection Area                    | 38,520  | 100.00%  |  |
| Employed and Living in the Selection Area         | 9,786   | 25.40%   |  |
| Employed in the Selection Area but Living Outside | 28,734  | 74.60%   |  |
| Net Job Inflow (+) or Outflow (-)                 | -18,381 | -        |  |
| Source: US Census Bureau Local Employment Dyna    | nmics   |          |  |