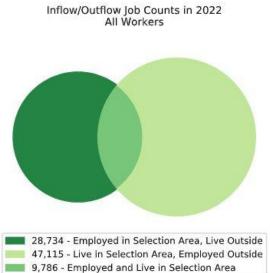

## Local Employment Dynamics *OnTheMap*Worker Inflow/Outflow Report City of Paterson

| Inflow/Outflow Job Counts in 2022                 | Paters  | Paterson |  |
|---------------------------------------------------|---------|----------|--|
| Primary Jobs                                      | Count   | Share    |  |
| Living in the Selection Area                      | 56,901  | 100.00%  |  |
| Living and Employed in the Selection Area         | 9,786   | 17.20%   |  |
| Living in the Selection Area but Employed Outside | 47,115  | 82.80%   |  |
| Employed in the Selection Area                    | 38,520  | 100.00%  |  |
| Employed and Living in the Selection Area         | 9,786   | 25.40%   |  |
| Employed in the Selection Area but Living Outside | 28,734  | 74.60%   |  |
| Net Job Inflow (+) or Outflow (-)                 | -18,381 | -        |  |
| Source: US Census Bureau Local Employment Dyna    | nmics   |          |  |